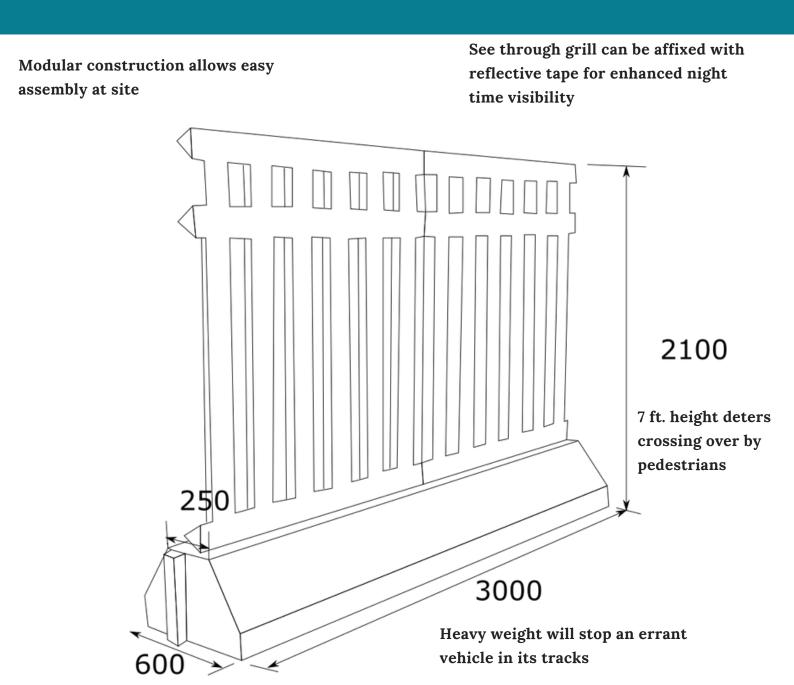

## PRECAST CONCRETE JERSEY BARRIER CUM FENCE

A Substitute for Steel Fencing/Jersey Barrier/Railings/W-Beam Guards on Highways & Other Roads

Our new concept known as Jersey Barrier Cum Fence is a fast & effective solution for using on central verge of roads or footpaths. It integrates the functions of two products into one. It prevents fast moving commercial vehicles from crossing into the road on the other side and at the same time prevents pedestrians from crossing the road except at designated places.

## SALIENT FEATURES

Interlocking due to the tongue & groove joint