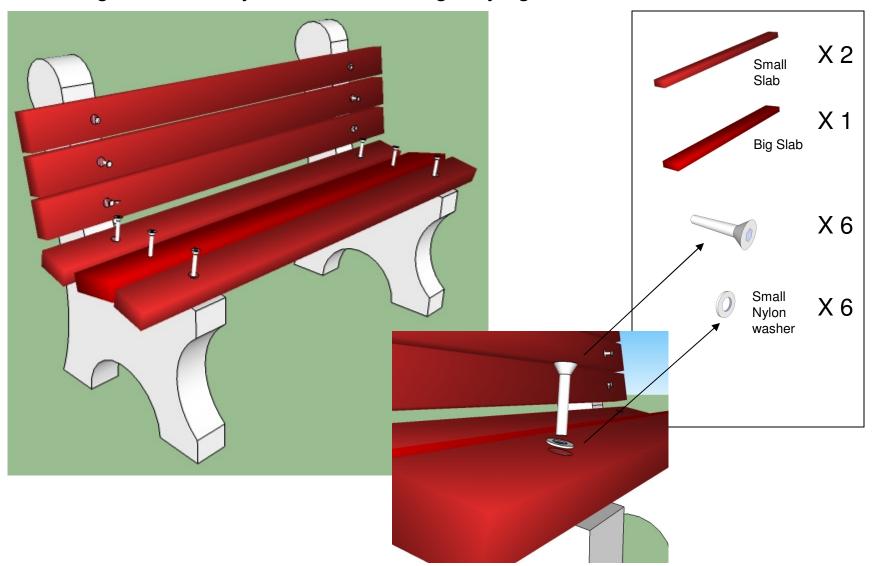

Step 1: Position the legs with finished surface on the outside, install three small slabs in the back, insert long bolts with washers and gently screw the nuts

Step 2: Install the slabs at the bottom with the big slab in the middle, insert the small bolts along with small nylon washers and gently tighten the bolts

Konkrete Products Co

Page 5 Ste

Step 3: Finally tighten all the 12 bolts