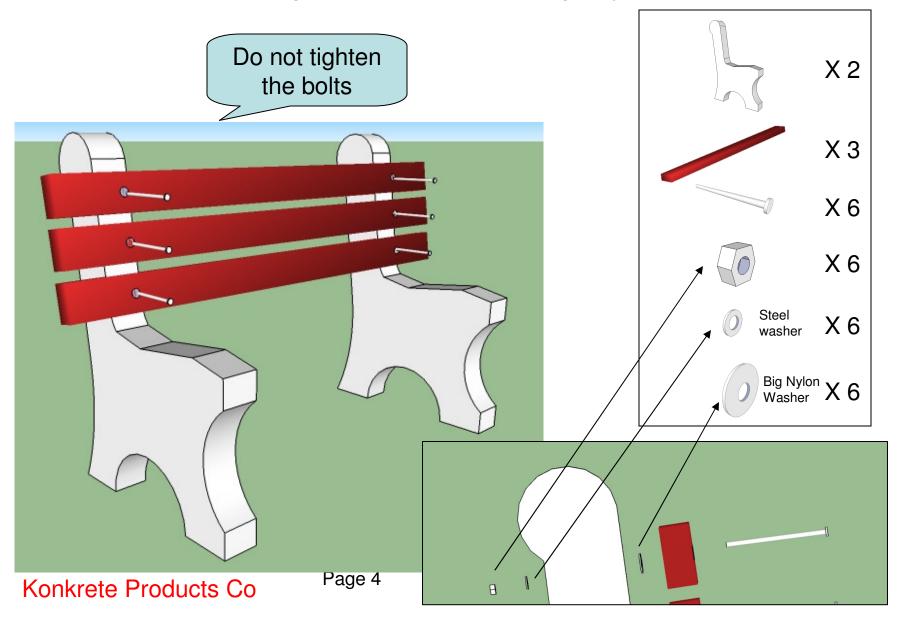

Step 1: Position the legs with finished surface on the outside, install three small slabs in the back, insert long bolts with washers and gently screw the nuts

Step 2: Install the slabs at the bottom with the big slab in the middle, insert the small bolts along with small nylon washers and gently tighten the bolts